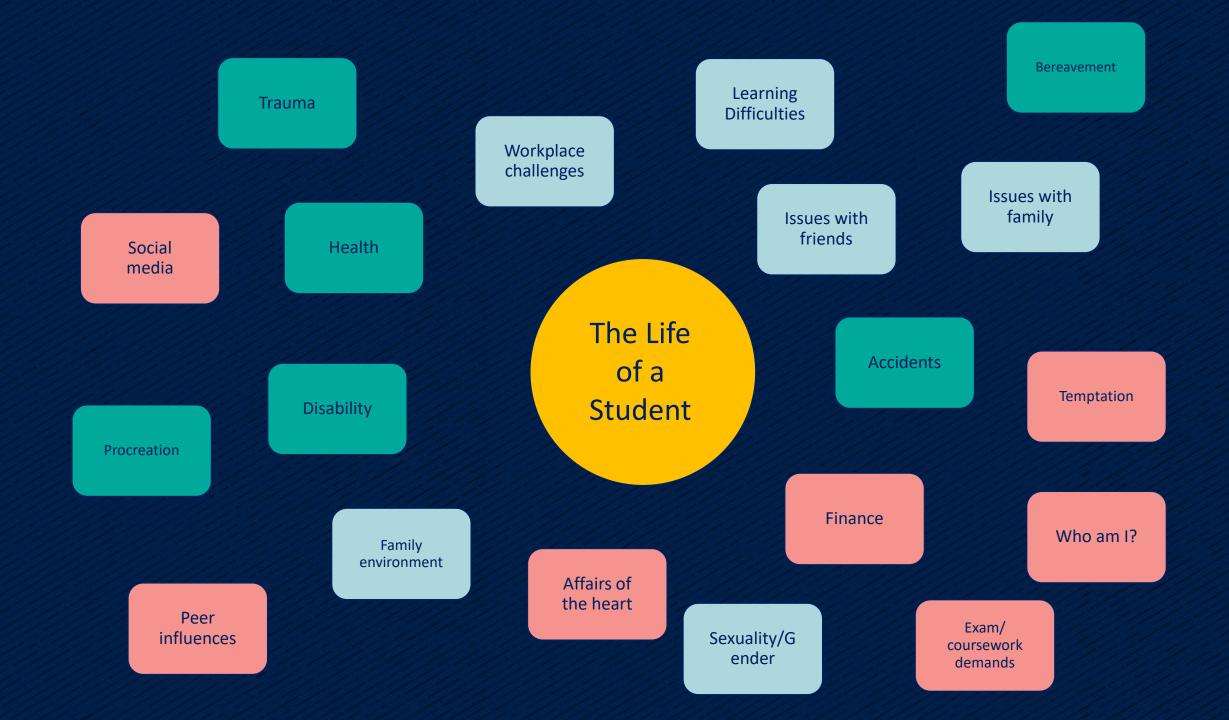

## **Supporting our students**

**18 Senior Tutors** 

Tutorial curriculum/programme

Study +

One to one support

Study day as part of college timetable

Identifying bespoke support for students

## **Supporting our students**

**Careers and Employability** 

**Inclusive Learning** 

XL programme

Multi-faith chaplaincy

Counselling

Bursary