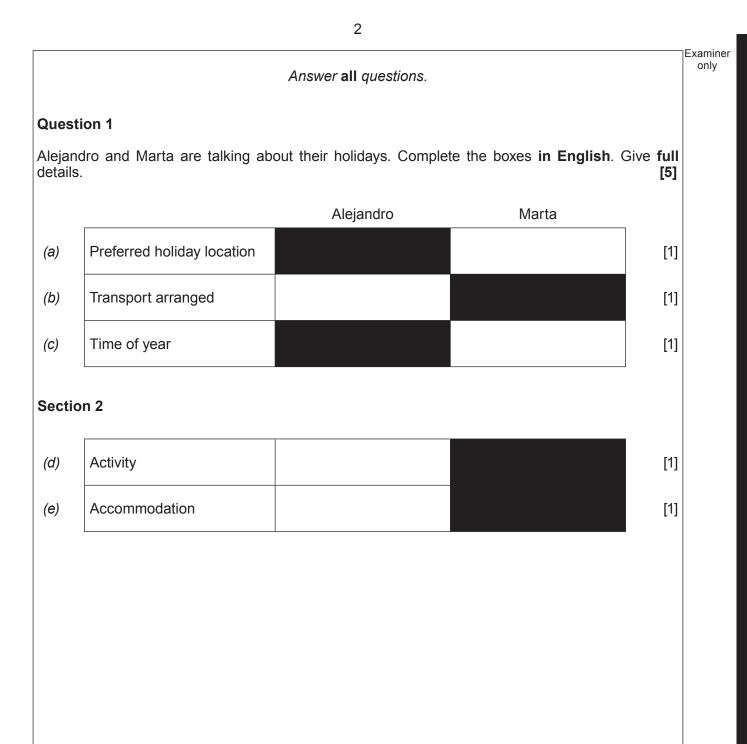

| Que | estior        | 12                                                                 |     | amine<br>only |
|-----|---------------|--------------------------------------------------------------------|-----|---------------|
|     |               | alking about his work experience. Answer the questions in English. | [5] |               |
|     | tion '        |                                                                    |     |               |
|     | (a)           | Why was Oscar pleased with the placement offered?                  | [1] |               |
|     | (b)           | What does he say about his role?                                   | [1] |               |
|     | (C)           | In what way did he prove most helpful?                             | [1] |               |
| Sec | tion 2<br>(d) | 2<br>What problem did he have?                                     | [1] |               |
|     | (e)           | What might he do in the future?                                    | [1] |               |
|     |               |                                                                    |     |               |
|     |               |                                                                    |     |               |
|     |               |                                                                    |     |               |